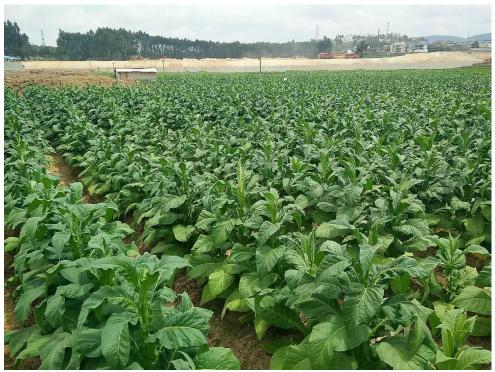

Tobaccos 60days W/O SumaGrow (1)

Tobaccos 60days WITH SumaGrow (W1)

Kunming Earthcare Agricultural Science and Technology Co., Ltd.

中国 昆明 经济技术开发区信息产业基地拓翔路 207 号 电话:86-871-67427257 传真:86-871-67426123

Tobaccos 60days W/O SumaGrow (2)

Tobaccos 60days WITH SumaGrow (W2)

**REMARKS:** 1<sup>st</sup> application of the Earthcare with SumaGrow was applied 30 days after tobaccos were planted. Test site inspection was conducted 30days after the 1<sup>st</sup> application, 60days after the tobaccos were planted, bigger leaf size, dark green color and faster growing of the plants were observed in the test field (Pictures W1, W2).