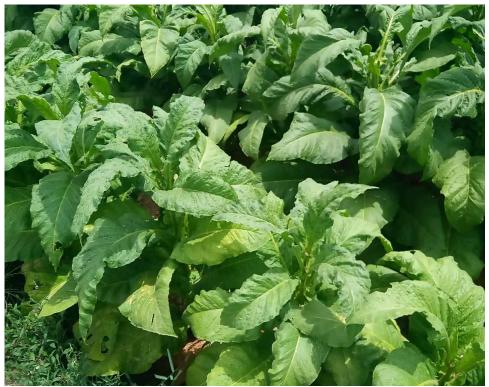

Tobaccos 60days W/O SumaGrow (1)

Tobaccos 60days WITH SumaGrow (W1)

Kunming Earthcare Agricultural Science and Technology Co., Ltd.

中国 昆明 经济技术开发区信息产业基地拓翔路 207 号 电话:86-871-67427257 传真:86-871-67426123

Tobaccos 60days W/O SumaGrow (2)

Tobaccos 60days WITH SumaGrow (W2)

**REMARKS:** 1<sup>st</sup> application of the Earthcare with SumaGrow was applied 30 days after tobaccos were planted. Test site inspection was conducted 30days after the 1<sup>st</sup> application, 60days after the tobaccos were planted, bigger leaf size, dark green color and faster growing of the plants were observed in the test field (Pictures W1, W2).