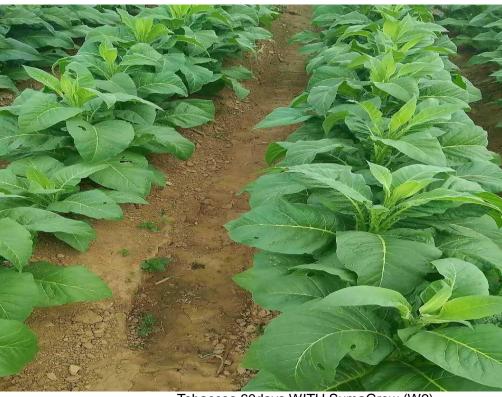

Tobaccos 60days WITH SumaGrow (W2)

**REMARKS:** 1<sup>st</sup> application of the Earthcare with SumaGrow was applied 30 days after tobaccos were planted. Test site inspection was conducted 30days after the 1<sup>st</sup> application, 60days after the tobaccos were planted, bigger leaf size, dark green color and faster growing of the plants were observed in the test field (Pictures W1, W2).

Tobaccos 90days, on the left side: Tobaccos with SumaGrow, on the right side: Tobaccos without SumaGrow

**REMARKS:** 2nd<sup>t</sup> application of the Earthcare with SumaGrow was applied 30 days after the 1<sup>st</sup> application, 60 days after the tobaccos were planted. Test site inspection was conducted 30days after the 2nd application, 90days after the tobacco were planted, bigger leaf size, dark green color, faster growing and taller of the plants were observed in the test field.