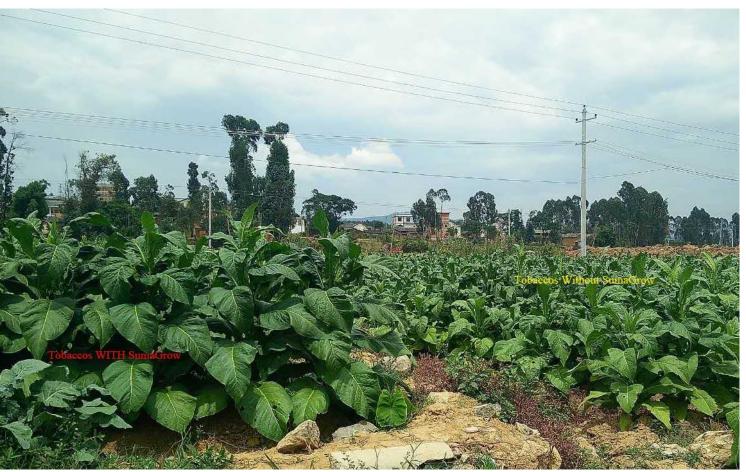

Tobaccos 90days, on the left side: Tobaccos with SumaGrow, on the right side: Tobaccos without SumaGrow

**REMARKS:** 2nd<sup>t</sup> application of the Earthcare with SumaGrow was applied 30 days after the 1<sup>st</sup> application, 60 days after the tobaccos were planted. Test site inspection was conducted 30days after the 2nd application, 90days after the tobacco were planted, bigger leaf size, dark green color, faster growing and taller of the plants were observed in the test field.