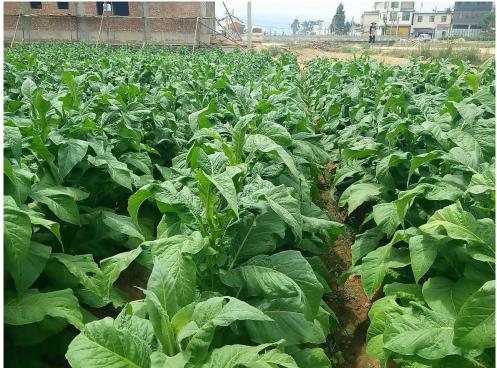

Tobaccos 60days WITH SumaGrow (W2)

**REMARKS:** 1<sup>st</sup> application of the Earthcare with SumaGrow was applied 30 days after tobaccos were planted. Test site inspection was conducted 30days after the 1<sup>st</sup> application, 60days after the tobaccos were planted, bigger leaf size, dark green color and faster growing of the plants were observed in the test field (Pictures W1, W2).